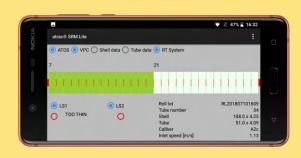

atrac<sup>®</sup> SRM:Lite enables fast & portable monitoring

atrac® SRM:Lite

Shell 34

🛡 🖹 47% 🔒 16:3

*atrac*<sup>®</sup> SRM:Lite makes the *atrac*<sup>®</sup> system even easier and more flexible to use: it turns every Android<sup>™</sup> device into a mobile *atrac*<sup>®</sup> terminal. The app interface gives you insight into the