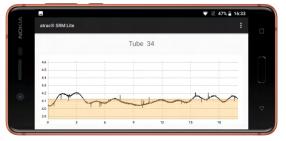

atrac<sup>®</sup> SRM:Lite enables fast & portable monitoring

atrac® SRM:Lite

Shell 34

🛡 🖹 47% 🔒 16:3

*atrac*<sup>®</sup> SRM:Lite makes the *atrac*<sup>®</sup> system even easier and more flexible to use: it turns every Android<sup>™</sup> device into a mobile *atrac*<sup>®</sup> terminal. The app interface gives you insight into the