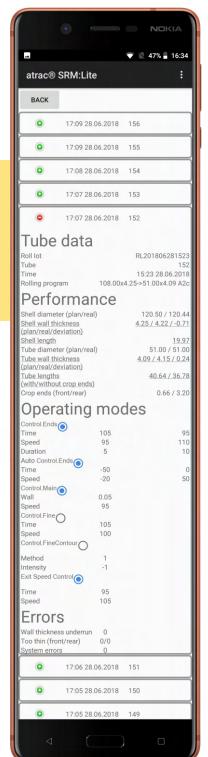

#### Useful

- faster problem identification, shorter decision-making paths
- instant access to current and historical data: system statuses, production parameters, and selected measurement data
- automatic push notification in case of critical errors, such as wall thickness underruns